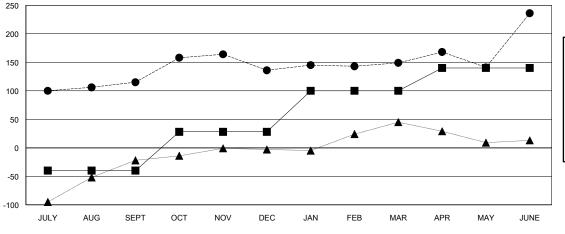

# GOALS AND ACTUAL MEMBERS CUMULATIVE

| -■- MEMBER GROWTH NET GOAL        |  |
|-----------------------------------|--|
| - ● - MEMBER GROWTH ACTUAL        |  |
| - ▲ - LAST YEAR MEMBERSHIP ACTUAL |  |
|                                   |  |
|                                   |  |
|                                   |  |