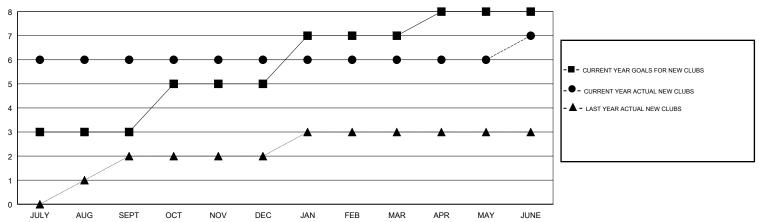

| 3             | 6         | 0             | JULY/AUG/SEPT         | -40                       | 238                     | 96                                           |
| OCT/NOV/DEC           | 2             | 0         | 0             | OCT/NOV/DEC           | 68                        | 67                      | 45                                           |
| JAN/FEB/MAR           | 2             | 0         | 1             | JAN/FEB/MAR           | 72                        | 60                      | 45                                           |
| APR/MAY/JUNE          | 1             | 1         | 2             | APR/MAY/JUNE          | 40                        | 398                     | 298                                          |

### GOALS AND ACTUAL NEW CLUBS CUMULATIVE



# GOALS AND ACTUAL MEMBERS CUMULATIVE



| -■- MEMBER GROWTH NET GOAL        |  |
|-----------------------------------|--|
| - ● - MEMBER GROWTH ACTUAL        |  |
| - ▲ - LAST YEAR MEMBERSHIP ACTUAL |  |
|                                   |  |
|                                   |  |
|                                   |  |

| DROPPED CLUBS: 3 |     |
|------------------|-----|
| DROPPED MEMBERS  |     |
| DECEASED         | 14  |
| CLUB CANCELLED   | 52  |
| OTHER            | 418 |
| TOTAL            | 484 |

| 58 CLUBS OF 76 ADDED 1 OR MORE |   |
|--------------------------------|---|
| NEW MEMBERS                    |   |
|                                |   |
|                                |   |
|                                | ı |

MALE 2,115 (71.26%)

FEMALE 853 (28.74%)

Wo